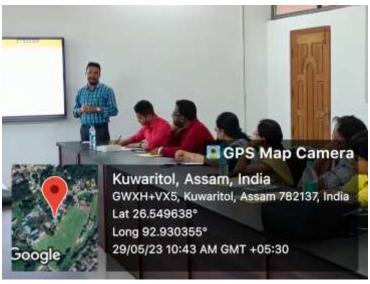

## WEEK-LONG FACULTY DEVELOPMENT PROGRAMME ORGANISED IN KALIABOR COLLEGE

Kuwaritol, 30th May, 2023:

A week-long Faculty Development Programme on Research Methodology (offline mode) was organized by IQAC and IIC, Kaliabor College from 24th May, 2023 to 30th May, 2023. The programme was attended by 42 participants including faculty members and research scholars from various institutions. The inaugural programme was graced by Dr. Mrinal Kumar Bora, Registrar, Mahapurusha Srimanta Sankardeva Viswavidyalaya, Nagaon, as well as Sjt. Gunin Hazarika, Ex Industry Minister, a distinguished intellectual from the area. The welcome address was delivered by Dr. Uttam Kumar Baruah, Principal, Kaliabor College. Resource persons from Tezpur university and colleges presented insightful deliberations in their respective technical sessions. The resource persons were: Dr. Mrinal Kumar Bora, Dr. Bipul Kumar Sarmah, Prof. Nil Ratan Roy, Dr. Jayanta Kr. Barman, Dr. Bhim P. Sarmah, Dr. Birendar Pal, Dr. Parikshit Gogoi, Prof. Sanjay Kr. Singh, Prof. Mrinmoy Kr. Sarma, Dr. Swapna Bora, Dr. Dilip Saikia, Dr. Balin Hazarika, Prof. Chandan Kr. Sarmah. The sessions were very informative and interactive. They have brought to light significant inputs in terms of upcoming implementation of National Education Policy (NEP) in colleges and for promoting productive pursuits in research. The coordinators of the FDP were: Dr. Rupa Bora, Dr. Pranjit Kr. Bhuyan, Dr. Jayanta Kr. Das.