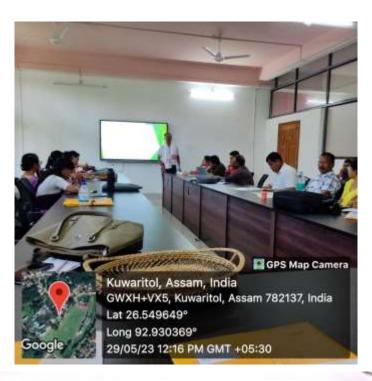

## WEEK-LONG FACULTY DEVELOPMENT PROGRAMME ORGANISED IN KALIABOR COLLEGE

Kuwaritol, 30th May, 2023:

A week-long Faculty Development Programme on Research Methodology (offline mode) was organized by IQAC and IIC, Kaliabor College from 24th May, 2023 to 30th May, 2023. The programme was attended by 42 participants including faculty members and research scholars from various institutions. The inaugural programme was graced by Dr. Mrinal Kumar Bora, Registrar, Mahapurusha Srimanta Sankardeva Viswavidyalaya, Nagaon, as well as Sjt. Gunin Hazarika, Ex Industry Minister, a distinguished intellectual from the area. The welcome address was delivered by Dr. Uttam Kumar Baruah, Principal, Kaliabor College. Resource persons from Tezpur university and colleges presented insightful deliberations in their respective technical sessions. The resource persons were: Dr. Mrinal Kumar Bora, Dr. Bipul Kumar Sarmah, Prof. Nil Ratan Roy, Dr. Jayanta Kr. Barman, Dr. Bhim P. Sarmah, Dr. Birendar Pal, Dr. Parikshit Gogoi, Prof. Sanjay Kr. Singh, Prof. Mrinmoy Kr. Sarma, Dr. Swapna Bora, Dr. Dilip Saikia, Dr. Balin Hazarika, Prof. Chandan Kr. Sarmah. The sessions were very informative and interactive. They have brought to light significant inputs in terms of upcoming implementation of National Education Policy (NEP) in colleges and for promoting productive pursuits in research. The coordinators of the FDP were: Dr. Rupa Bora, Dr. Pranjit Kr. Bhuyan, Dr. Jayanta Kr. Das.