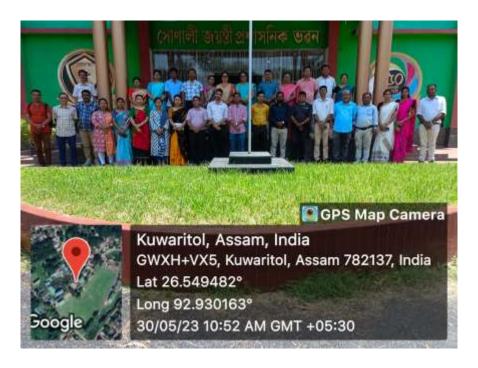

## WEEK-LONG FACULTY DEVELOPMENT PROGRAMME ORGANISED IN KALIABOR COLLEGE

Kuwaritol, 30th May, 2023:

A week-long Faculty Development Programme on Research Methodology (offline mode) was organized by IQAC and IIC, Kaliabor College from 24th May, 2023 to 30th May, 2023. The programme was attended by 42 participants including faculty members and research scholars from various institutions. The inaugural programme was graced by Dr. Mrinal Kumar Bora, Registrar, Mahapurusha Srimanta Sankardeva Viswavidyalaya, Nagaon, as well as Sjt. Gunin Hazarika, Ex Industry Minister, a distinguished intellectual from the area. The welcome address was delivered by Dr. Uttam Kumar Baruah, Principal, Kaliabor College. Resource persons from Tezpur university and colleges presented insightful deliberations in their respective technical sessions. The resource persons were: Dr. Mrinal Kumar Bora, Dr. Bipul Kumar Sarmah, Prof. Nil Ratan Roy, Dr. Jayanta Kr. Barman, Dr. Bhim P. Sarmah, Dr. Birendar Pal, Dr. Parikshit Gogoi, Prof. Sanjay Kr. Singh, Prof. Mrinmoy Kr. Sarma, Dr. Swapna Bora, Dr. Dilip Saikia, Dr. Balin Hazarika, Prof. Chandan Kr. Sarmah. The sessions were very informative and interactive. They have brought to light significant inputs in terms of upcoming implementation of National Education Policy (NEP) in colleges and for promoting productive pursuits in research. The coordinators of the FDP were: Dr. Rupa Bora, Dr. Pranjit Kr. Bhuyan, Dr. Jayanta Kr. Das.