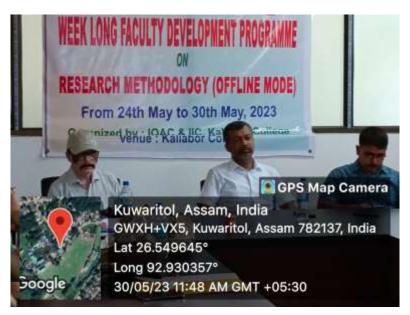

# WEEK LONG FACULTY DEVELOPMENT PROGRAMME

### **RESEARCH METHODOLOGY (OFFLINE MODE)**

From 24th May to 30th May, 2023
Organized by: IQAC & IIC, Kaliabor College

## WEEK-LONG FACULTY DEVELOPMENT PROGRAMME ORGANISED IN KALIABOR COLLEGE

Kuwaritol, 30th May, 2023:

A week-long Faculty Development Programme on Research Methodology (offline mode) was organized by IQAC and IIC, Kaliabor College from 24th May, 2023 to 30th May, 2023. The programme was attended by 42 participants including faculty members and research scholars from various institutions. The inaugural programme was graced by Dr. Mrinal Kumar Bora, Registrar, Mahapurusha Srimanta Sankardeva Viswavidyalaya, Nagaon, as well as Sjt. Gunin Hazarika, Ex Industry Minister, a distinguished intellectual from the area. The welcome address was delivered by Dr. Uttam Kumar Baruah, Principal, Kaliabor College. Resource persons from Tezpur university and colleges presented insightful deliberations in their respective technical sessions. The resource persons were: Dr. Mrinal Kumar Bora, Dr. Bipul Kumar Sarmah, Prof. Nil Ratan Roy, Dr. Jayanta Kr. Barman, Dr. Bhim P. Sarmah, Dr. Birendar Pal, Dr. Parikshit Gogoi, Prof. Sanjay Kr. Singh, Prof. Mrinmoy Kr. Sarma, Dr. Swapna Bora, Dr. Dilip Saikia, Dr. Balin Hazarika, Prof. Chandan Kr. Sarmah. The sessions were very informative and interactive. They have brought to light significant inputs in terms of upcoming implementation of National Education Policy (NEP) in colleges and for promoting productive pursuits in research. The coordinators of the FDP were: Dr. Rupa Bora, Dr. Pranjit Kr. Bhuyan, Dr. Jayanta Kr. Das.