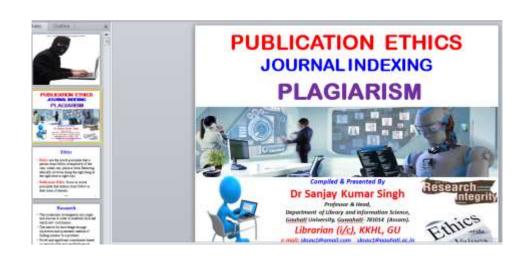

Assam Gramin Vikash Bank, Kuwaritol Branch

**IFSC: PUNBORRBAGB** 

For Registration: https://forms.gle/694y8WEWAJCseX3R9

Website: www.kaliaborcollege.ac.in

| Day/Date               | Session I<br>10:00 am-11:30<br>am                                     | Session II<br>11:30 am- 1 pm                                                                        | Lunch<br>Break 1:00<br>pm - 2:00<br>pm | Session III<br>2:00 pm-3:30 pm                                              | Session IV<br>3:30 pm-5:00<br>pm                           |
|------------------------|-----------------------------------------------------------------------|-----------------------------------------------------------------------------------------------------|----------------------------------------|-----------------------------------------------------------------------------|------------------------------------------------------------|
| 24/5/2023<br>Wednesday | Inaugural Session  1.Welcome address  2.Speech from invited guest     | Dr. Mrinal Kr. Bora<br>Registrar, Sri Manta<br>Sankardev University                                 |                                        | Ethics in<br>Research<br>Dr.Bipul Kr.<br>Sarmah,<br>Tezpur<br>University    | Library<br>works                                           |
| 25/5/2023<br>Thursday  | Introduction to Research Methods Dr. Nil Ratan Roy, Tezpur University | Research Report Writing Dr.Jayanta Kr. Barman, ADP College                                          |                                        | Scientific Temperament in Research Dr. Bhim P. Sarmah, Tezpur University    | Library Work – Assignment (Research project writing)       |
| 26/5/2023<br>Friday    | Database Research<br>Metrics<br>Dr.Birender Pal,<br>Kaliabor College  | Funding and Scholarship for Research Dr.Parikshit Gogoi, Nowgong College                            |                                        | Plagiarism (Online Mode) Prof. Sanjay Kr. Singh, Gauhati University         | Using ICT Tools Prof. Sanjay Kr. Singh, Gauhati University |
| 27/5/2023<br>Saturday  | Computer Application in Research Dr.Mrinmoy Sarma, Tezpur University  | Practical Aspect of SPSS  Dr.Mrinmoy Sarma, Tezpur University                                       |                                        | Research Methodology & Research Design Dr. Balin Hazarika, Kaliabor College | Computer<br>Work                                           |
| 29/5/2023<br>Monday    | Research Paper Publication Dr. Dilip Saikia, Darrang College          | Open Access Resources & Publication Dr. Swapna Bora TLC, Tezpur University                          |                                        | Reference<br>Management Tools<br>Dr. Birender Pal                           | Practical<br>(using ICT)                                   |
| 30/5/2023<br>Tuesday   | Exam.<br>(course evaluation)                                          | Conducting field<br>work/ research in<br>difficult zone<br>Dr. Chandan Sharma,<br>Tezpur University |                                        | Valedictory                                                                 |                                                            |