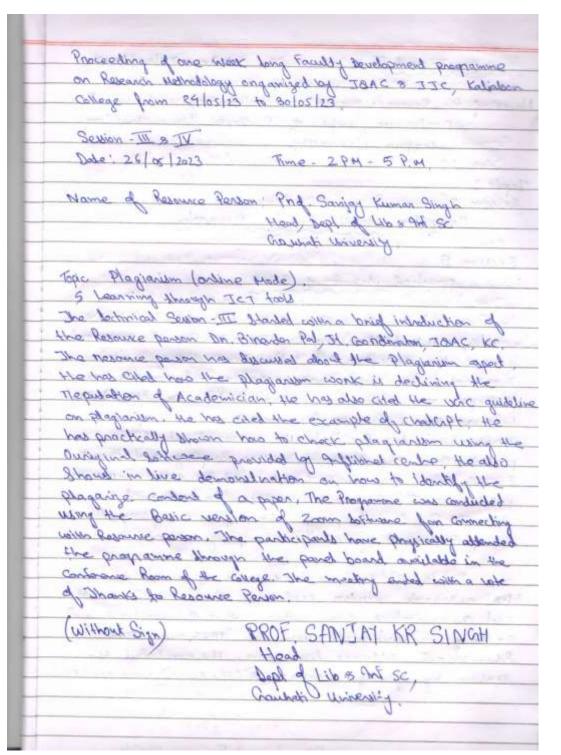

Assam Gramin Vikash Bank, Kuwaritol Branch

**IFSC: PUNBORRBAGB** 

For Registration: https://forms.gle/694y8WEWAJCseX3R9

Website: www.kaliaborcollege.ac.in

| Day/Date               | Session I<br>10:00 am-11:30<br>am                                     | Session II<br>11:30 am- 1 pm                                                                        | Lunch<br>Break 1:00<br>pm - 2:00<br>pm | Session III<br>2:00 pm-3:30 pm                                              | Session IV<br>3:30 pm-5:00<br>pm                           |
|------------------------|-----------------------------------------------------------------------|-----------------------------------------------------------------------------------------------------|----------------------------------------|-----------------------------------------------------------------------------|------------------------------------------------------------|
| 24/5/2023<br>Wednesday | Inaugural Session  1.Welcome address  2.Speech from invited guest     | Dr. Mrinal Kr. Bora<br>Registrar, Sri Manta<br>Sankardev University                                 |                                        | Ethics in<br>Research<br>Dr.Bipul Kr.<br>Sarmah,<br>Tezpur<br>University    | Library<br>works                                           |
| 25/5/2023<br>Thursday  | Introduction to Research Methods Dr. Nil Ratan Roy, Tezpur University | Research Report Writing Dr.Jayanta Kr. Barman, ADP College                                          |                                        | Scientific Temperament in Research Dr. Bhim P. Sarmah, Tezpur University    | Library Work – Assignment (Research project writing)       |
| 26/5/2023<br>Friday    | Database Research<br>Metrics<br>Dr.Birender Pal,<br>Kaliabor College  | Funding and Scholarship for Research Dr.Parikshit Gogoi, Nowgong College                            |                                        | Plagiarism (Online Mode) Prof. Sanjay Kr. Singh, Gauhati University         | Using ICT Tools Prof. Sanjay Kr. Singh, Gauhati University |
| 27/5/2023<br>Saturday  | Computer Application in Research Dr.Mrinmoy Sarma, Tezpur University  | Practical Aspect of SPSS  Dr.Mrinmoy Sarma, Tezpur University                                       |                                        | Research Methodology & Research Design Dr. Balin Hazarika, Kaliabor College | Computer<br>Work                                           |
| 29/5/2023<br>Monday    | Research Paper Publication Dr. Dilip Saikia, Darrang College          | Open Access Resources & Publication Dr. Swapna Bora TLC, Tezpur University                          |                                        | Reference<br>Management Tools<br>Dr. Birender Pal                           | Practical<br>(using ICT)                                   |
| 30/5/2023<br>Tuesday   | Exam.<br>(course evaluation)                                          | Conducting field<br>work/ research in<br>difficult zone<br>Dr. Chandan Sharma,<br>Tezpur University |                                        | Valedictory                                                                 |                                                            |